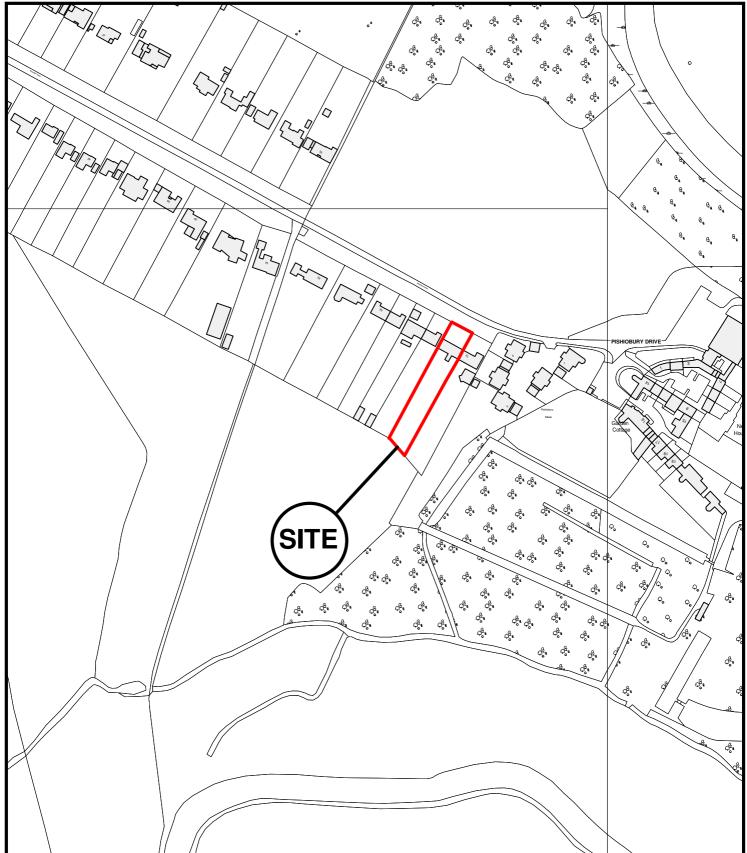

East Herts Council Wallfields Pegs Lane Hertford SG13 8EQ

Tel: 01279 655261

Address: 74, Pishiobury Drive, Sawbridgeworth, CM21 0AF

Reference: 3/10/1074/FP

Scale: 1:2500

O.S Sheet: TL 4713 SE

Date of Print: 29-September-2010